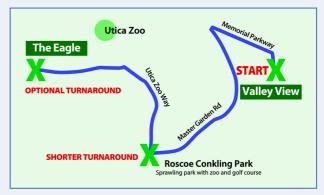

#### **BRINGING BACK THE ALS WALK**

Registration 2pm at Valley View Walk Begins 3pm

Come join us for a beautiful 3 mile walk through picturesque Valley View Golf Course to The Eagle (optional midpoint turnaround).